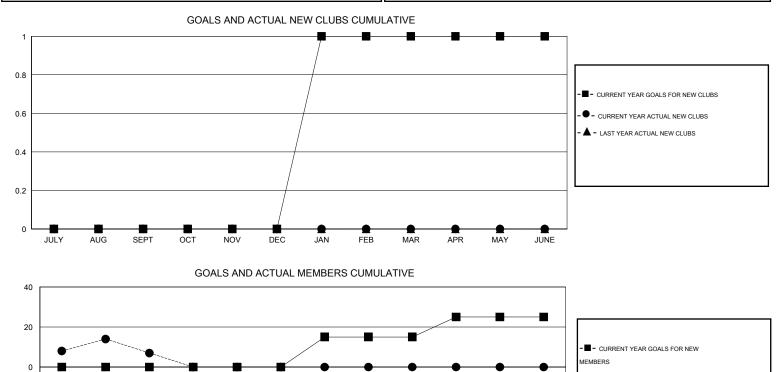

## LOCATION AUSTRALIA

GMT CA 7

| Clubs                 |                  |           |                  |                  | Members               |                    |                                     |                    |                  |
|-----------------------|------------------|-----------|------------------|------------------|-----------------------|--------------------|-------------------------------------|--------------------|------------------|
| RESULTS FOR 2016-2017 |                  |           |                  |                  | RESULTS FOR 2016-2017 |                    |                                     |                    |                  |
| QUARTER               | NEW CLUB<br>GOAL | NEW CLUBS | DROPPED<br>CLUBS | NET<br>GAIN/LOSS | QUARTER               | NEW MEMBER<br>GOAL | CHARTER AND<br>NEW MEMBERS<br>ADDED | DROPPED<br>MEMBERS | NET<br>GAIN/LOSS |
| JULY/AUG/SEPT         | 0                | 0         | 0                | 0                | JULY/AUG/SEPT         | 0                  | 54                                  | 47                 | 7                |
| OCT/NOV/DEC           | 1                | 0<br>0    | 0<br>0           | 0                | OCT/NOV/DEC           | 0<br>15            | 0<br>0                              | 0<br>0             | 0<br>0           |
| APR/MAY/JUNE          | 0                | 0         | 0                | 0                | APR/MAY/JUNE          | 10                 | 0                                   | 0                  | 0                |

- CURRENT YEAR ACTUAL MEMBERS

- LAST YEAR ACTUAL MEMBERS

-40 --60 JULY AUG SEPT OCT NOV DEC JAN FEB MAR APR JUNE MAY

| DROPPED CLUBS: 0 | 22 CLUBS OF 62 ADDED 1 OR MORE | GENDER DISTRIBUTION   |            |  |
|------------------|--------------------------------|-----------------------|------------|--|
|                  | NEW MEMBERS                    |                       | 3.27%)     |  |
|                  |                                | FEMALE 479 (3)        | 6.73%)     |  |
| DROPPED MEMBERS  |                                |                       |            |  |
| DECEASED 5       | CLICK HERE FOR HEALTH_         |                       | 000        |  |
| CLUB CANCELLED 0 | ASSESSMENT DATA                | FAMILY UNIT MEMBERS   | 238<br>117 |  |
| OTHER 42         |                                | HEAD OF HOUSEHOLD     |            |  |
| TOTAL 47         |                                | NON-HEAD OF HOUSEHOLD | 121        |  |